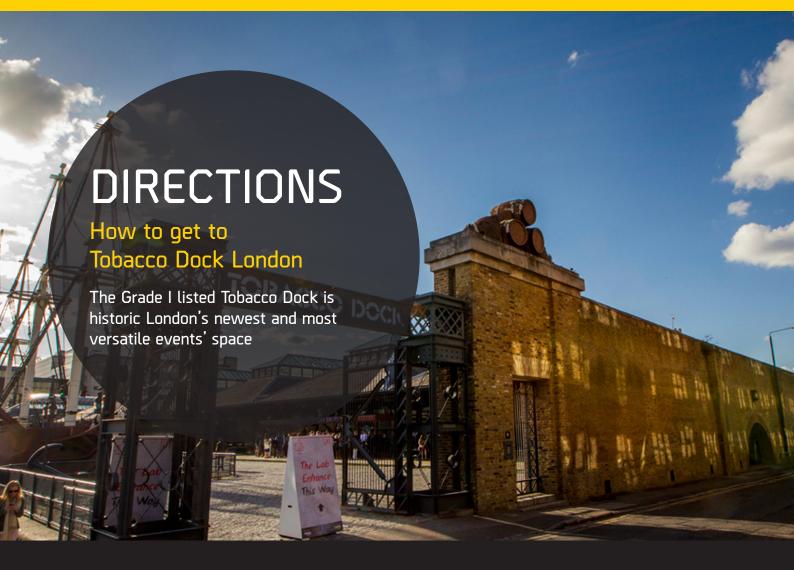

Tobacco Dock is the historic East London venue that offers highly flexible and multi-functional space within a fabulous Victorian setting.

### **DIRECTIONS**

## How to get to Tobacco Dock London

Tobacco Dock is located at the junction of Wapping Lane and Pennington Street, E1.

TOBACCO DOCK
THE DOCK
TOBACCO QUAY
WAPPING LANE
LONDON
E1W 2SF