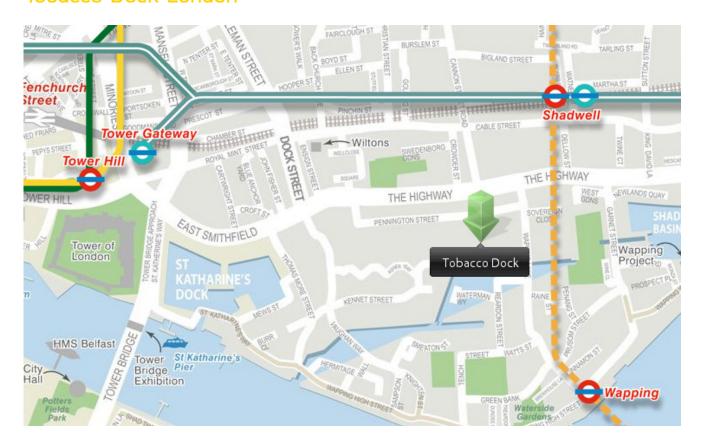

## How to get to Tobacco Dock London

Tobacco Dock is located at the junction of Wapping Lane and Pennington Street, E1.

TOBACCO DOCK
THE DOCK
TOBACCO QUAY
WAPPING LANE
LONDON
E1W 2SF

#### PUBLIC TRANSPORT

Nearest Overground station is Wapping - no more than 5 minute walk from the venue.

#### From Wapping Station: (5 Min)

- Cross the road, opposite side from station
- Turn left along Wapping High Street towards mini roundabout
- At mini roundabout turn right on to Wapping Lane
- Continue up Wapping Lane for 1/3 of a mile until you reach Tobacco Dock

#### From Shadwell (5 mins)

- Cross road head straight across to Dellow Street
- Proceed along Dellow Street for 50 metres until you reach A1203/The Highway
- Cross using Crossing and then turn right along A1203/The Highway for 50 metres until you reach Wapping Lane on your left
- Turn right along Wapping Lane for 100 metres until you reach Tobacco Dock

#### From Tower Hill Underground (20 Min)

- Take underpass to opposite side of Tower Hill/A100.
- Continue along Tower Hill/A100 with the Tower of London on your right hand side.
- At the junction continue on the pavement, bearing right and follow Minories/A1203
- AT the Second Junction take pedestrian crossing on your left hand side and continue on the A1203/East Smithfield
- Keep on this road for approx half a mile until you approach
   Wapping Lane on your right hand side
- Turn right down Wapping Lane for 100 metres until you reach Tobacco Dock